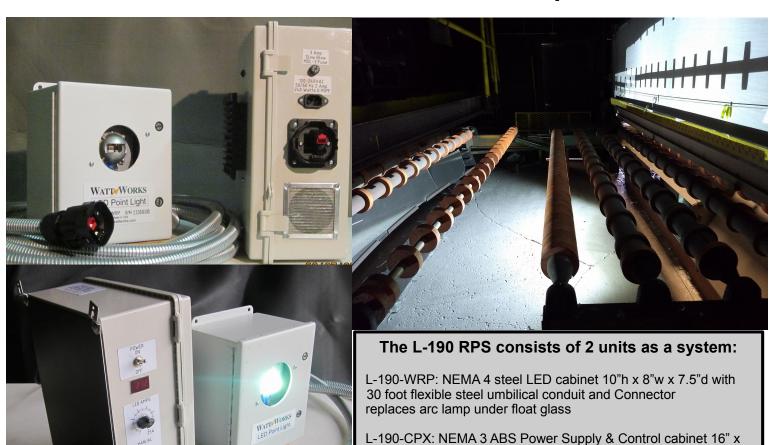

## L-190-RPS LED Pointlight System

## Remote Pendant LED replaces Xenon Arc Lamps Float Glass Line - Parabolic Mirror Inspection Station

Rectangular Light Beam 12' wide x 3' high with LED at 8' focal length 60 FC (660 Lux) center beam

In observation area

- 100% duty cycle at full 100 watts LED power replaces up to 1500 watt XENON arc lamp
- Thermal management: thermistor at LED down-regulates power if over-temp is sensed
- WHITE or GREEN LED available, either color powered by the same Control Cabinet
- LED Drive current display on control panel, brightness adjustable from 0 up to 25 Amperes
- LED rated life 50,000 hours to 70% of initial luminosity
- Reliable: typical 5 years of full power operation 24/7 in factory environment
- Maintenance limited to clean filter for cooling air fans on both cabinets
- Remote Control Input for relay dry contacts control on & off Switching Option
  - PLC control or Foot pedal / hand switch control
- Warranty 2 years

12" x 6" with metal mounting ears, mounts on wall, shelf or desk

Power requirements 100-260 Vac, 50/60 Hz, 200 watts