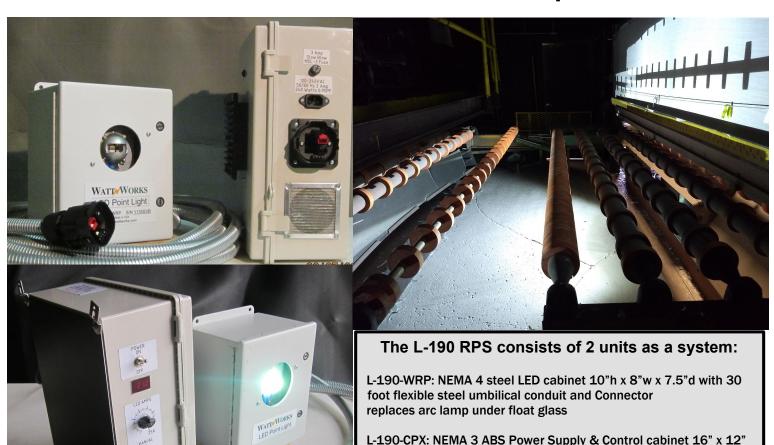

## L-190-RPS LED Pointlight System

## Remote Pendant LED replaces Xenon Arc Lamps Float Glass Line - Parabolic Mirror Inspection Station

Rectangular Light Beam 12' wide x 3' high with LED at 8' focal length 60 FC (660 Lux) center beam

observation area

- 100% duty cycle at full 100 watts LED power replaces up to 1500 watt XENON arc lamp
- Thermal management: thermistor at LED down-regulates power if over-temp is sensed
- WHITE or GREEN LED available, either color powered by the same Control Cabinet
- LED Drive current display on control panel, brightness adjustable from 0 up to 25 Amperes
- LED rated life 50,000 hours to 70% of initial luminosity
- Reliable: typical 5 years of full power operation 24/7 in factory environment
- Maintenance limited to clean filter for cooling air fans on both cabinets
- Remote Control Input for relay dry contacts control on & off Switching Option
  - PLC control or Foot pedal / hand switch control
- Warranty 2 years

x 6" with metal mounting ears, mounts on wall, shelf or desk In

Power requirements 100-240 Vac. 50/60 Hz. 200 watts